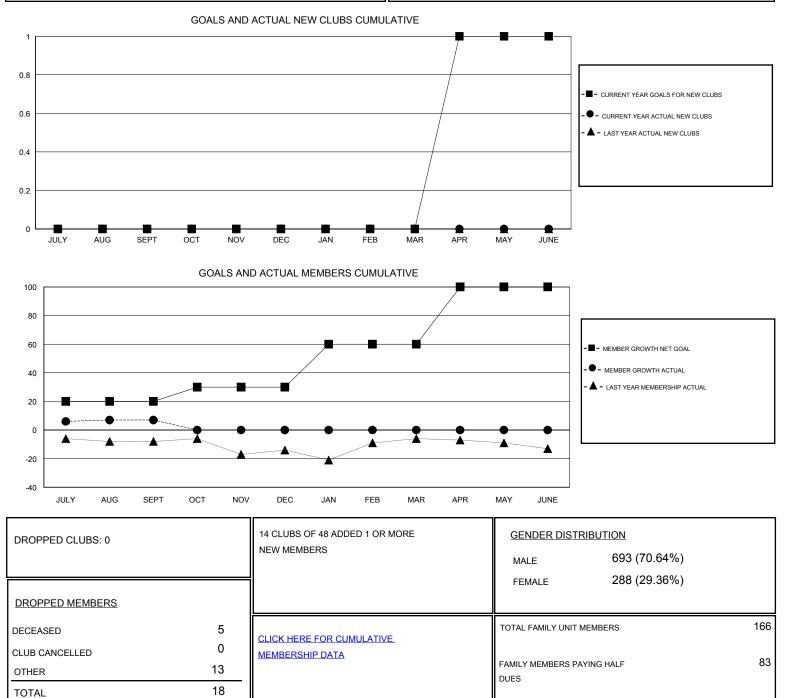

## District 201N4

Results as of: 9/30/2019

| GMT:                  | LOCATION AUSTRALIA |           |               |                       |                           |                         | GMT CA                                             |
|-----------------------|--------------------|-----------|---------------|-----------------------|---------------------------|-------------------------|----------------------------------------------------|
| Clubs                 |                    |           |               | Members               |                           |                         |                                                    |
| RESULTS FOR 2019-2020 |                    |           |               | RESULTS FOR 2019-2020 |                           |                         |                                                    |
| QUARTER               | NEW CLUB GOAL      | NEW CLUBS | DROPPED CLUBS | QUARTER               | MEMBER GROWTH NET<br>GOAL | MEMBER GROWTH<br>ACTUAL | DROPPED<br>MEMBERS ACTUAL<br>(including transfers) |
| JULY/AUG/SEPT         | 0                  | 0         | 0             | JULY/AUG/SEPT         | 20                        | 25                      | 18                                                 |
| OCT/NOV/DEC           | 0                  | 0         | 0             | OCT/NOV/DEC           | 10                        | 0                       | 0                                                  |
| JAN/FEB/MAR           | 0                  | 0         | 0             | JAN/FEB/MAR           | 30                        | 0                       | 0                                                  |
| APR/MAY/JUNE          | 1                  | 0         | 0             | APR/MAY/JUNE          | 40                        | 0                       | 0                                                  |